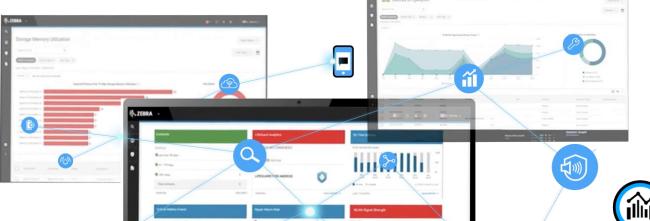

#### VisibilityIQ™ Foresight

- This business intelligence service transforms device data into actionable insights in a single, cloud- based, color-coded view.

  Available whether for use with an EMM or without.
- Predictive intelligence helps operational staff anticipate recurring events and catch potential problems before they affect the bottom line
- Realize increased workforce productivity, operational efficiency and ROI by optimizing device availability and maximizing asset utilization

### Turn reactive actions Into proactive data-driven decision

Zebras VisibilityIQ™ Foresight Designed to prevent device problems with actionable intelligence

<u></u>

Ensure devices are ready and available for the workday